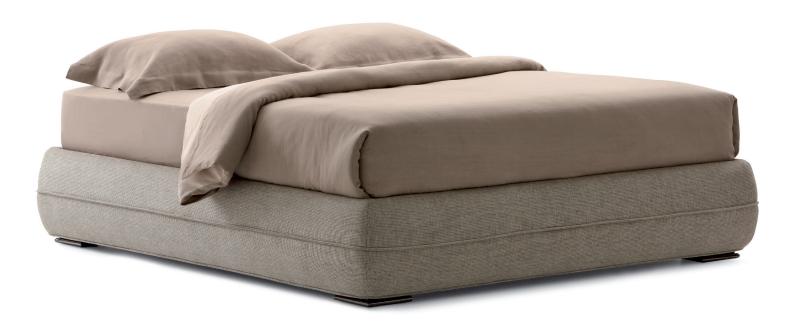

## **SOMMIER MANDARINE**

design Emanuela Garbin - Mario Dell'Orto

An elegant bed of oriental inspiration, ideal for both classical and modern environments.

The base is characterized by corded horizontal stitching along the perimeter that breaks up the perception of its height: it sits 39 cm from the ground, two more than sommiers and traditional beds. The same decorative motif is repeated in the headboard and is positioned at 2/3 of the height. Mandarine is also available as a sommier, with no headboard; it can be embellished with drapes, paintings, curtains, and boiseries fixed to the wall behind it.

Both versions of the bed are available with a storage or fixed base, with adjustable slatted mattress support or with electrical movement mechanism, and feet in glossy black nickel.