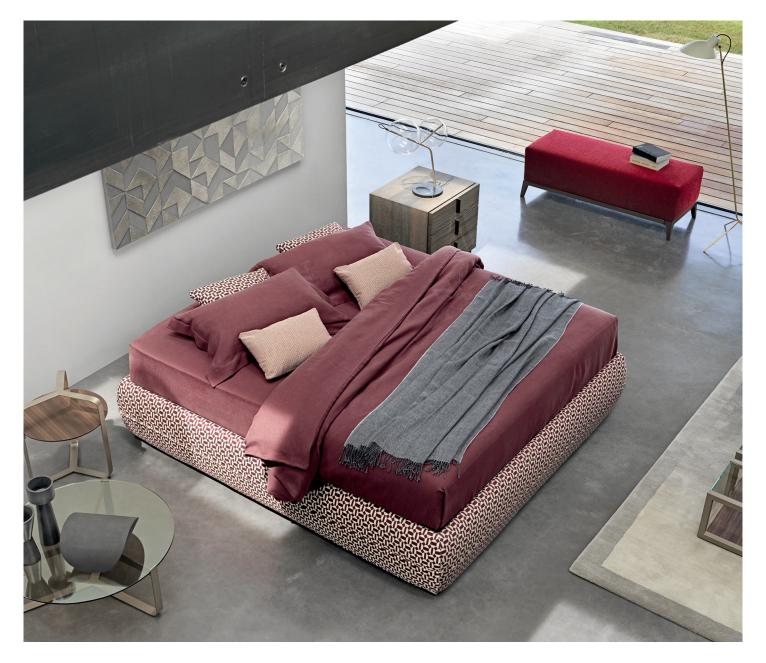

## **SOMMIER MANDARINE**

design Emanuela Garbin - Mario Dell'Orto

An elegant bed of oriental inspiration, ideal for both classical and modern environments.

The base is characterized by corded horizontal stitching along the perimeter that breaks up the perception of its height: it sits 39 cm from the ground, two more than sommiers and traditional beds. The same decorative motif is repeated in the headboard and is positioned at 2/3 of the height. Mandarine is also available as a sommier, with no headboard; it can be embellished with drapes, paintings, curtains, and boiseries fixed to the wall behind it.

Both versions of the bed are available with a storage or fixed base, with adjustable slatted mattress support or with electrical movement mechanism, and feet in glossy black nickel.